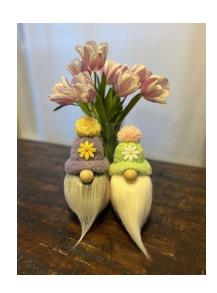

## Welcome Spring with a GNOME making Pop Up!

**Invite a friend!** 

Fun for all ages and a % of proceeds donated to cancer youth @ Emmanuel Cancer Foundation (ECF)

WHAT: Crafter Kim Flynn teaches us how to make adorable Spring

theme Gnomes

WHERE: Madison Community House / 25 Cook Ave. Madison, NJ

WHEN: Thursday, March 21st @ 5:30-7:00

**COST:** \$40 for 2 gnomes ~ Enjoy in your home, makes a great gift or donate one to an Emmanuel Cancer Foundation youth. Please make check payable to TMC (with Gnome in the memo) and mail to Thursday Morning Club, PO Box 345, Madison, NJ 07940.